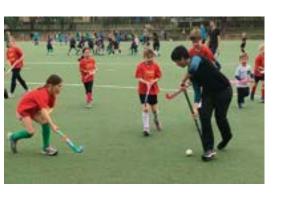

## YEAR 1 and 2 Competition

Mixed and largely schoolbased teams play at the McGillivray Oval Floreat on Saturday mornings 8am.

## YEAR 3 and 4 Competition

Again, mixed and largely school-based teams.

Two graded timeslots –

9am or 10am @

McGillivray Oval

Saturday mornings